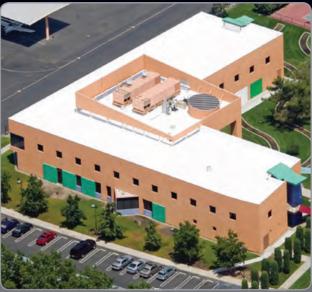

## Aqua-Fast is ideal for all roofing applications

Everest Systems has a selection of the highestperformance, costeffective, sustainable roof waterproofing systems available that will keep your building dry and leak-free for the life of the building. These renewable systems are custom installed to meet your specific needs. Once installed, your new roof will be a monolithic,