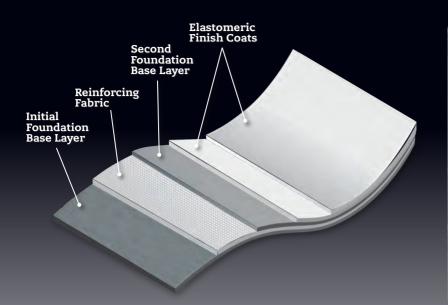

## Aqua-Fast Seamless Membrane Solution

Our Seamless Roofing Systems offer all of the positive benefits, being monolithic, highly reflective and sustainable while still being very easy to maintain. Aqua-Fast is a state of the art system of primers, reinforcing fabrics, base and topcoats. Incorporating these into a system will extend the life of the existing roof for the life of the building.