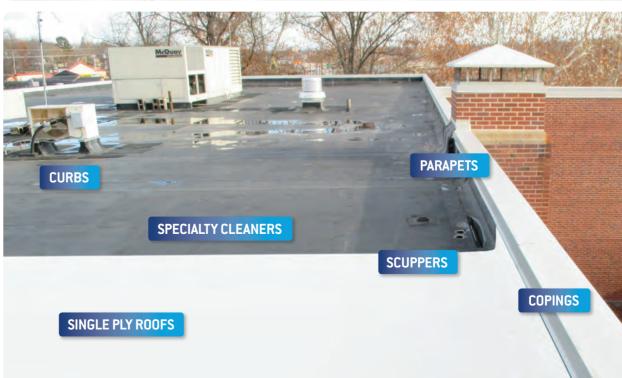

## Aqua-Fast is ideal for all roofing applications

Everest Systems has a selection of the highestperformance, costeffective, sustainable roof waterproofing systems available that will keep your building dry and leak-free for the life of the building. These renewable systems are custom installed to meet your specific needs. Once installed, your new roof will be a monolithic,

## An Aqua-Fast System is excellent for:

- NEW CONSTRUCTION
- EXISTING:
  - METAL
  - BUILT-UP
  - TPO
  - EPDM
  - PVC
  - MOD-BIT
  - CONCRETE
  - WOOD

**EVEREST SYSTEMS COMPANY** boasts over 30 years experience in elastomeric polymer coatings industry. This experience and our focus on quality allows us to provide effective solutions for any roofing application, no matter how unique, and you can be sure your roof will perform for many years.