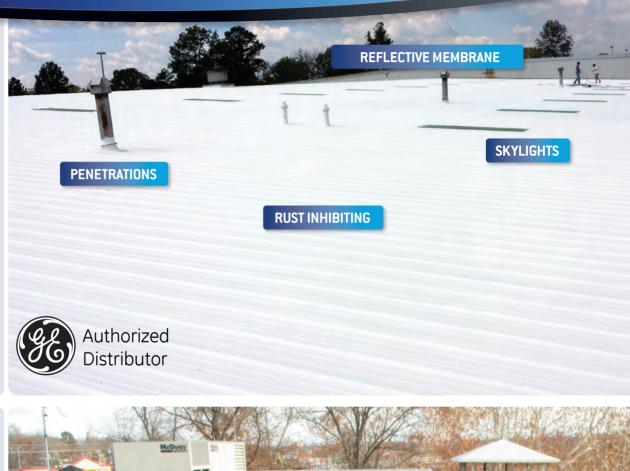

## Aqua-Fast is ideal for all roofing applications

Everest Systems has a selection of the highestperformance, costeffective, sustainable roof waterproofing systems available that will keep your building dry and leak-free for the life of the building. These renewable systems are custom installed to meet your specific needs. Once installed, your new roof will be a monolithic,

## An Aqua-Fast System is excellent for:

- NEW CONSTRUCTION
- EXISTING:
  - METAL
  - BUILT-UP
  - TPO
  - EPDM
  - PVC
  - MOD-BIT
  - CONCRETE
  - WOOD

**EVEREST SYSTEMS COMPANY** boasts over 30 years experience in elastomeric polymer coatings industry. This experience and our focus on quality allows us to provide effective solutions for any roofing application, no matter how unique, and you can be sure your roof will perform for many years.